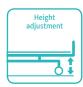

## Technical parameters

| <ul> <li>External size (LxWxH)</li> </ul>  | 1800x780x480-770 mm  |
|--------------------------------------------|----------------------|
| ■ Back-rest adjustment                     | 0-75° (±10°)         |
| <ul> <li>Knee-rest adjustment</li> </ul>   | 0-35° (±10°)         |
| Reverse Trendelenburg:                     | 0-12°                |
| <ul> <li>Trendelenburg:</li> </ul>         | 0-12°                |
| <ul> <li>Voltage and frequency:</li> </ul> | 100-240 V · 50/60 Hz |
| Plug as required (hospital grade)          |                      |
|                                            |                      |