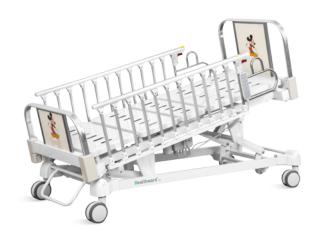

# CT8k

## FEATURES AND HIGHLIGHTS

#### Design

Aluminum alloy side rail, 12-staff,providing full protection, meets safety standards and provide conforting feeling for patients.

#### **Head & Foot Board**

The bed ends are integrally formed by PP blow molding, which is warm and beautiful and can effectively protect the bed and the patient from colliding with the wall.