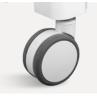

#### Wheels

5-inch double-sided casters, smooth and smooth running, durable with central locking.

Castors with TPR tire, no worn-out after running 30KM, united forming without bolts.