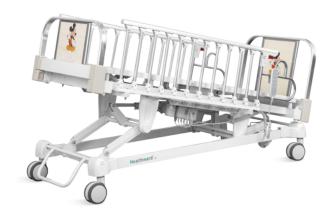

# CT8k

## FEATURES AND HIGHLIGHTS

## Technical configuration

| ☑ Linear Motor                                   | 4pcs |
|--------------------------------------------------|------|
| ☑ 5" Double side castors, central locking        | 4pcs |
| ☑ Aluminum alloy side rail with extra protection | 1set |
| ☑ Aluminum alloy bed ends                        | 1set |
| ☑ IV pole                                        | 1pc  |
| ✓ IV pole prevision                              | 4pcs |
| ☑ Drainage hook                                  | 2pcs |

#### **Bed Platform**

Stamping forming platform, smooth surface no welding scar, bearing 250KG load.