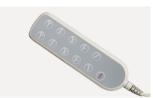

or, with UL/ROHS/EN standard. Noise under 50 dB, with lifetime 20,000 times movement.



#### **Head & Foot Board**

The bed ends are integrally formed by PP blow molding, which is warm and beautiful and can effectively protect the bed and the patient from colliding with the wall.



#### **Bed Platform**

Stamping forming platform, smooth surface no welding scar, bearing 250KG load.



#### **Braking System**

Break spring keep qualified after 10,000times uninteruped break.



#### Wheels

5-inch double-sided casters, smooth and smooth running, durable with central locking.

Castors with TPR tire, no worn-out after running 30KM, united forming without bolts.



#### **Bumper Cover**

Reduce the impact of the collision, safe and slinky.



#### **Nurse Control**

Hook type nurse control.



#### IV pole

Stainless Steel Column with plastic hook.



#### **Drainage Hooks**

Mobile plastic drainage hooks.

















Design

Research

Manufacturing

Maintenance

Service



#### USA

Saikang Medical Technology, Inc. 17800 Castleton St Ste 180, City of Industry, 91748, California. Tel.: +1 949648 2776

#### United Kingdom

**UK Healthward International Ltd.**Dept. 111, 196 High Road Wood
Green, N22 8HH, London.
Tel.: +44 2032399738

#### Russia

**Saikang Medical Russia LLC** Truda 174, 454080 Chelyabinsk. Tel.: +7 (351) 2145566 / 8811 / 1516

#### East Africa

Saikang Medical Solutions Ltd. Viraj Complex Unit 3, Mombasa Road, P.O. Box 14262-00800, Nairobi. Kenya. Tel.: +254 733 704 690

#### Middle East

Saikang Medical Supplies LLC X22-S03 England Cluster, International