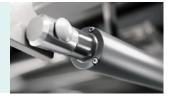

#### **Electric Motor**

Linear motor, with UL/ROHS/EN standard. Noise under 50 dB, with lifetime 20,000 times movement.