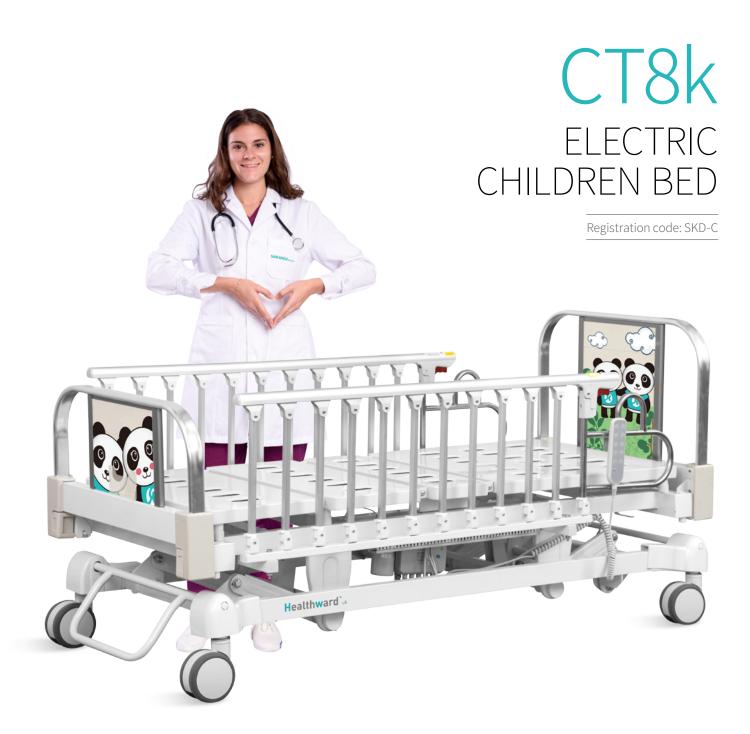

# CT8k

## FEATURES AND HIGHLIGHTS

#### Design

Aluminum alloy side rail, 12-staff,providing full protection, meets safety standards and provide conforting feeling for patients.

#### **Head & Foot Board**

The bed ends are integrally formed by PP blow molding, which is warm and beautiful and can effectively protect the bed and the patient from colliding with the wall.