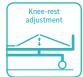

## Technical parameters

| <ul> <li>External size (LxWxH)</li> </ul>  | 1800x780x480-770 mm  |
|--------------------------------------------|----------------------|
| ■ Back-rest adjustment                     | 0-75° (±10°)         |
| <ul> <li>Knee-rest adjustment</li> </ul>   | 0-35° (±10°)         |
| Reverse Trendelenburg:                     | 0-12°                |
| <ul> <li>Trendelenburg:</li> </ul>         | 0-12°                |
| <ul> <li>Voltage and frequency:</li> </ul> | 100-240 V · 50/60 Hz |
| Plug as required (hospital grade)          |                      |
|                                            |                      |