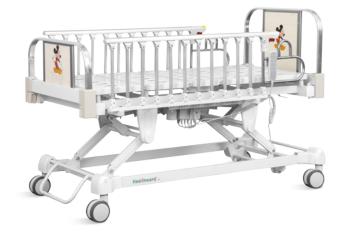

## FEATURES AND HIGHLIGHTS

#### Design

Aluminum alloy side rail, 12-staff,providing full protection, meets safety standards and provide conforting feeling for patients.

#### **Head & Foot Board**

The bed ends are integrally formed by PP blow molding, which is warm and beautiful and can effectively protect the bed and the patient from colliding with the wall.