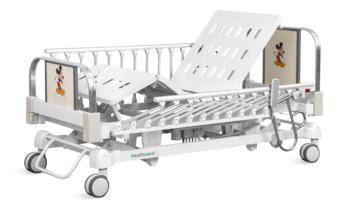

## FEATURES AND HIGHLIGHTS

#### Design

Aluminum alloy side rail, 12-staff,providing full protection, meets safety standards and provide conforting feeling for patients.

#### **Head & Foot Board**

The bed ends are integrally formed by PP blow molding, which is warm and beautiful and can effectively protect the bed and the patient from colliding with the wall.