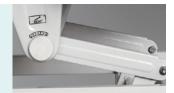

#### **Electric Motor**

Linear motor, with UL/ROHS/EN standard. Noise under 50 dB, with lifetime 20,000 times movement.