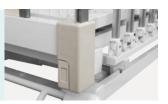

#### Design

Aluminum alloy side rail, 12-staff,providing full protection, meets safety standards and provide conforting feeling for patients.

#### **Bumper Cover**

Reduce the impact of the collision, safe and slinky.