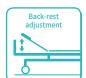

## Technical parameters

| <ul> <li>External size (LxWxH)</li> </ul>  | 1800x780x480-770 mm  |
|--------------------------------------------|----------------------|
| ■ Back-rest adjustment                     | 0-75° (±10°)         |
| <ul> <li>Knee-rest adjustment</li> </ul>   | 0-35° (±10°)         |
| Reverse Trendelenburg:                     | 0-12°                |
| <ul> <li>Trendelenburg:</li> </ul>         | 0-12°                |
| <ul> <li>Voltage and frequency:</li> </ul> | 100-240 V · 50/60 Hz |
| Plug as required (hospital grade)          |                      |
|                                            |                      |